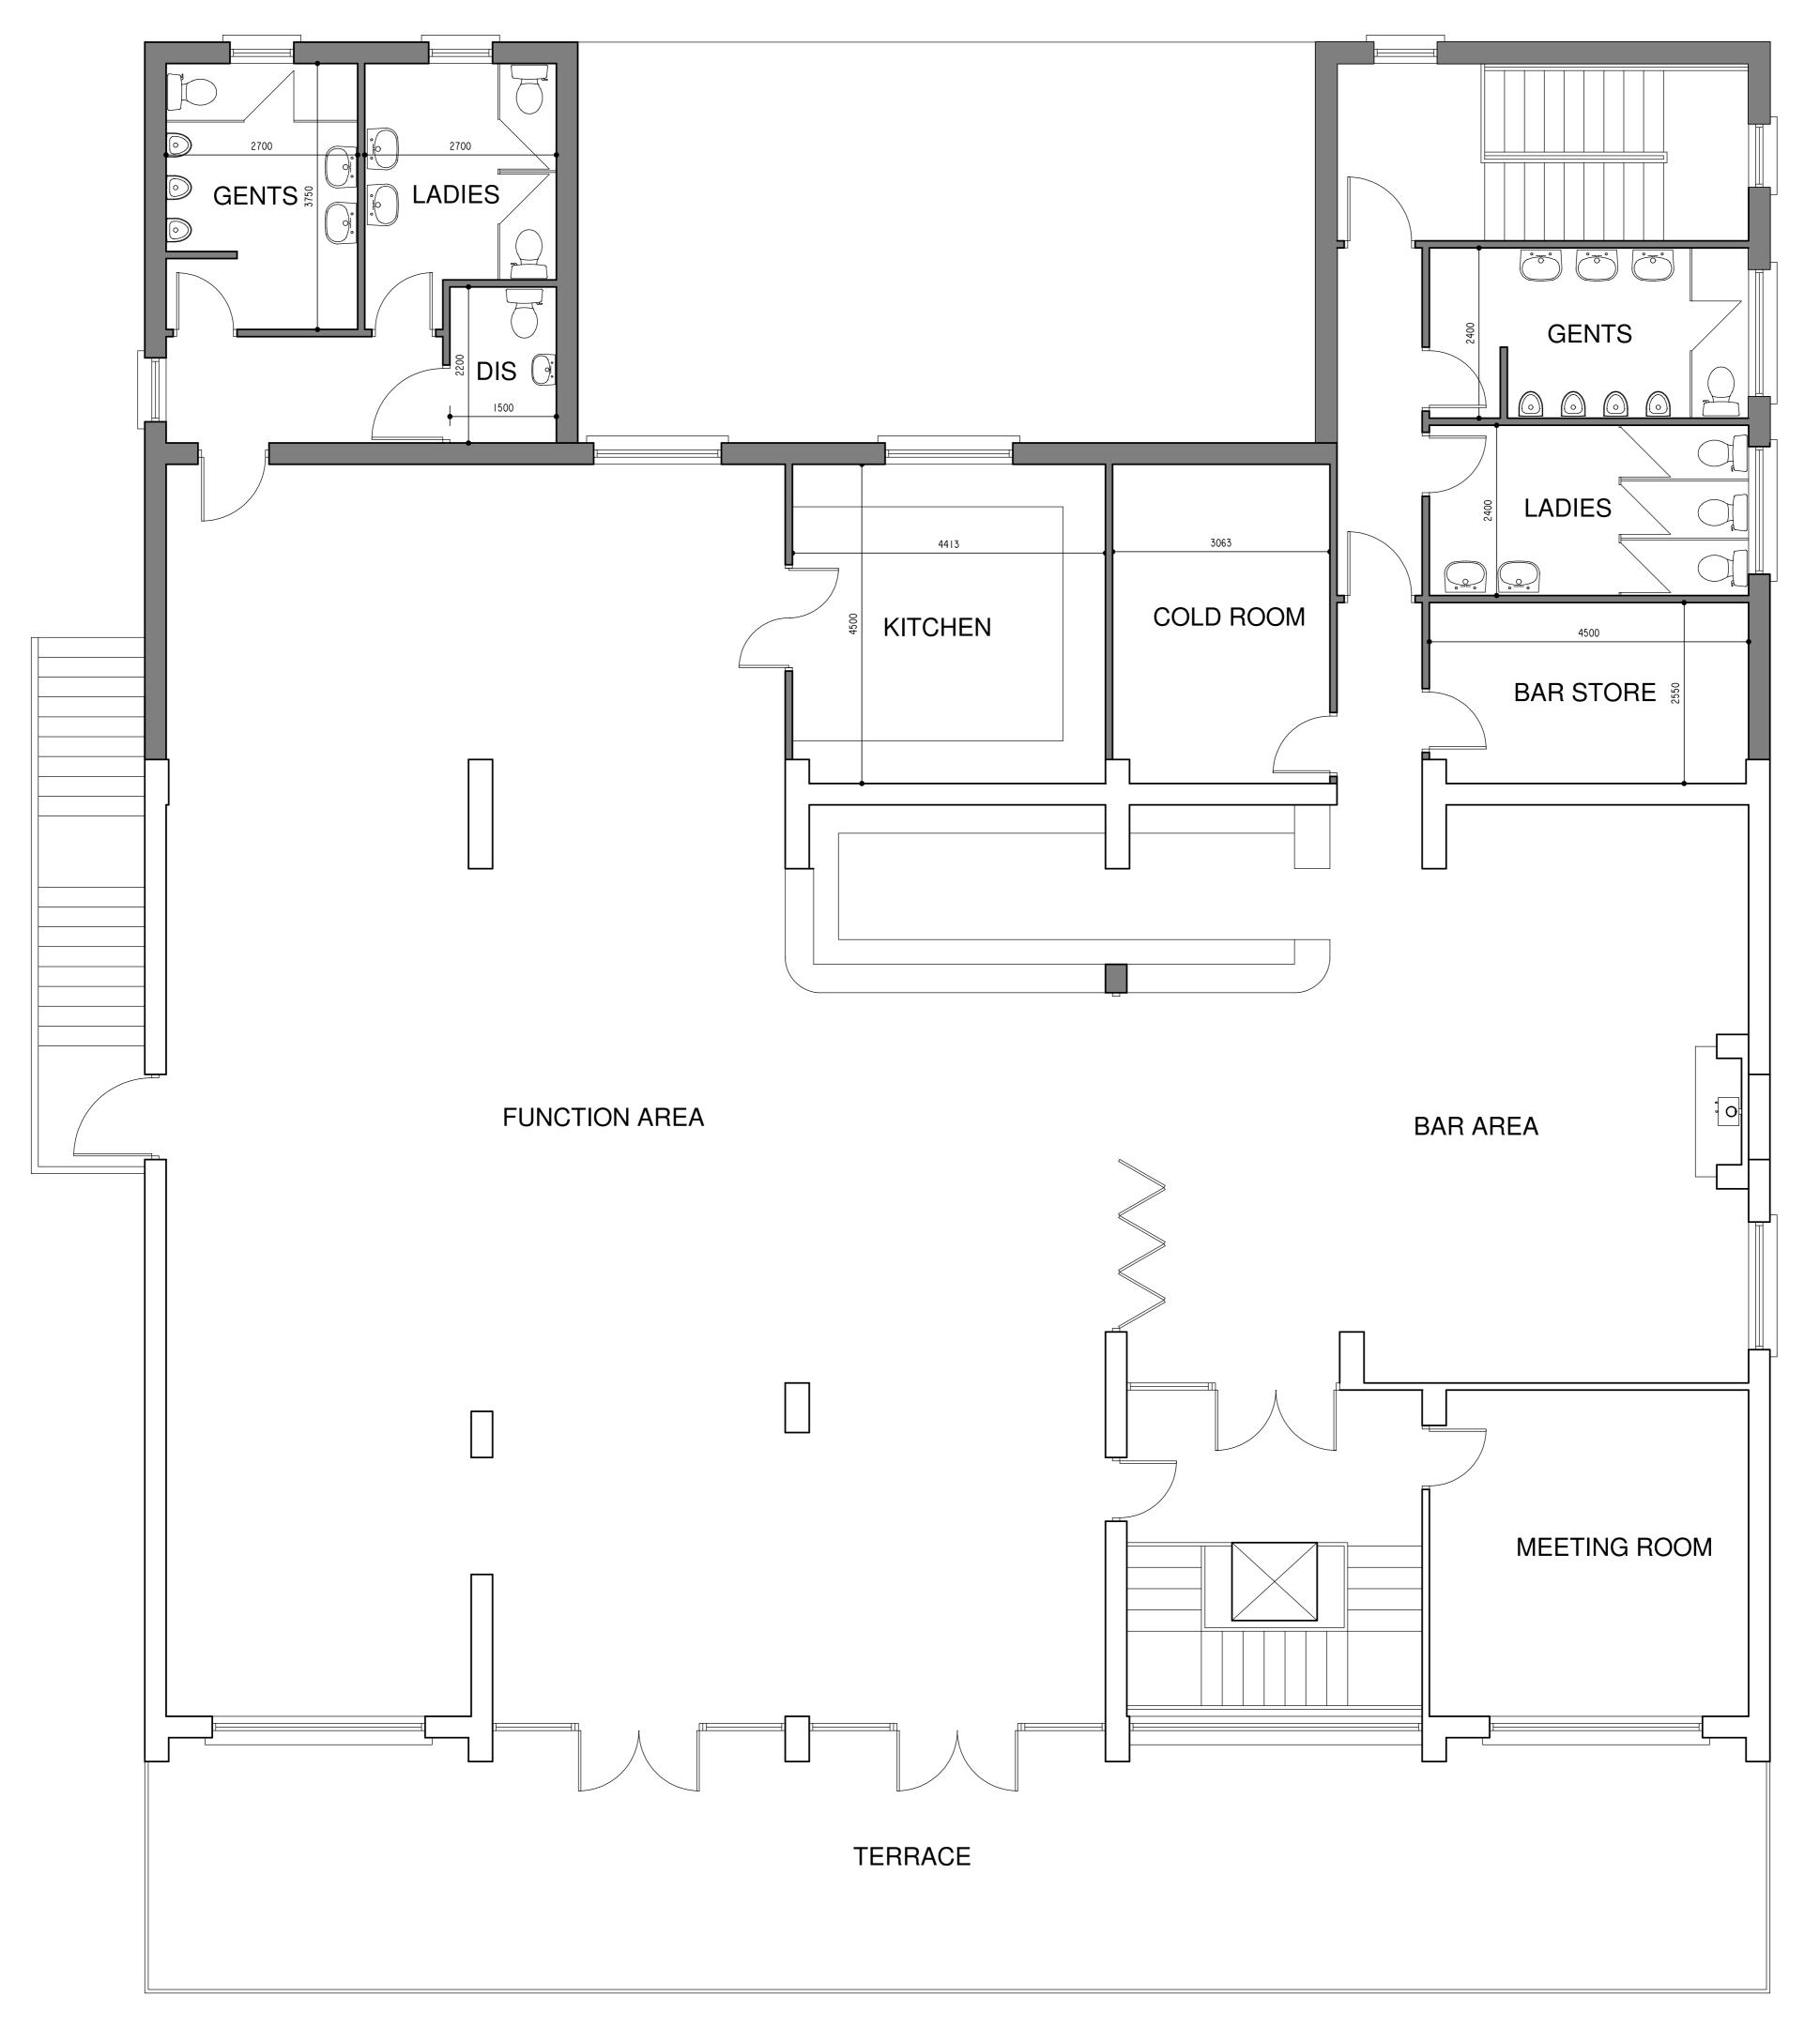

FIRST FLOOR PLAN



## Keearchitecture Ltd.

| Project Title Proposed Exi To Clubhouse |        |      |     |      | atior | าร |  |  |    | Tel             | Cool<br>BT<br>(028 | ire Lar<br>kstowi<br>80 8RJ<br>8) 867<br>771193 | n,<br>I<br>67920 | )   |
|-----------------------------------------|--------|------|-----|------|-------|----|--|--|----|-----------------|--------------------|-------------------------------------------------|------------------|-----|
| Drawing Title                           |        |      |     |      |       |    |  |  |    |                 |                    |                                                 |                  |     |
| Schematic PI                            | ans (F | irst | Flo | or P | lan)  |    |  |  | ma | ılcolm          |